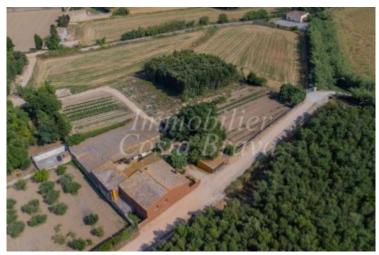

## Rustic style property surrounded by 2.3 Ha of land for sale in Palafrugell

Main masía with different s bedrooms and bathrooms, fireplace, terraces, garden, pool, 3 wells and various annexes

Rustic style property surrounded by nearly 2.3 Ha of land with different annexes, located 15 mn walking distance to Palafrugell centre, close to the supermarkets and restaurants. Ideal for a countryside property with horses, it is located close to walking trails.

The house (539 sqm) is divided into 2 different living area and various rooms. One part has been totally refurbished with an entrance hall, a fully equipped kitchen, a large living dining room, a double bedroom, a bathroom, a dressing room and access to a 20 sqm terrace and another living area with 2 large rooms. It has a direct access to the other part of house to be updated, with a kitchen, a living room with fireplace, a single bedroom, a double bedroom, a bathroom. This part of the house has access to the stables.

There are various annexes (659 sqm), from which, it is possible to build a second property of 300 sqm.

The property also offers 3 wells and a pool.

Energetic Certificate: G

Purchase fees: 11% taxes + Notary + land registry.