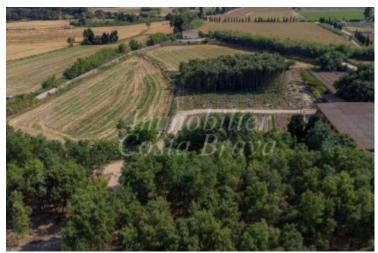

## Rustic style property surrounded by 2.3 Ha of land for sale in Palafrugell

Main masía with different s bedrooms and bathrooms, fireplace, terraces, garden, pool, 3 wells and various annexes

Rustic style property surrounded by nearly 2.3 Ha of land with different annexes, located 15 mn walking distance to Palafrugell centre, close to the supermarkets and restaurants. Ideal for a countryside property with horses, it is located close to walking trails.

There are various annexes (659 sqm), from which, it is possible to build a second property of 300 sqm.

The property also offers 3 wells and a pool.

Energetic Certificate: G

Purchase fees: 11% taxes + Notary + land registry.