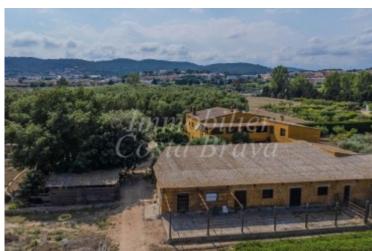

The house (539 sqm) is divided into 2 different living area and various rooms. One part has been totally refurbished with an entrance hall, a fully equipped kitchen, a large living dining room, a double bedroom, a bathroom, a dressing room and access to a 20 sqm terrace and another living area with 2 large rooms. It has a direct access to the other part of house to be updated, with a kitchen, a living room with fireplace, a single bedroom, a double bedroom, a bathroom. This part of the house has access to the stables.

There are various annexes (659 sqm), from which, it is possible to build a second property of 300 sqm.

The property also offers 3 wells and a pool.

Energetic Certificate: G

Purchase fees: 11% taxes + Notary + land registry.