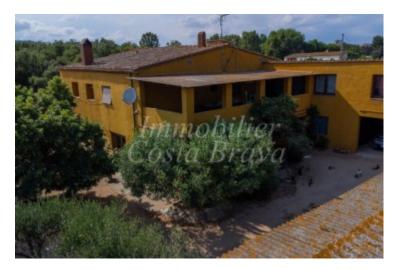

The house (539 sqm) is divided into 2 different living area and various rooms. One part has been totally refurbished with an entrance hall, a fully equipped kitchen, a large living dining room, a double bedroom, a bathroom, a dressing room and access to a 20 sqm terrace and another living area with 2 large rooms. It has a direct access to the other part of house to be updated, with a kitchen, a living room with fireplace, a single bedroom, a double bedroom, a bathroom. This part of the house has access to the stables.