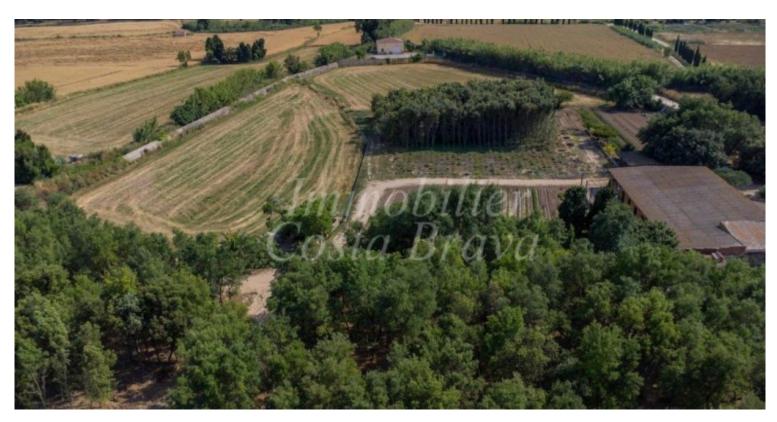

## Rustic style property surrounded by 2.3 Ha of land for sale in Palafrugell

Main masía with different s bedrooms and bathrooms, fireplace, terraces, garden, pool, 3 wells and various annexes

Rustic style property surrounded by nearly 2.3 Ha of land with different annexes, located 15 mn walking distance to Palafrugell centre, close to the supermarkets and restaurants. Ideal for a countryside property with horses, it is located close to walking trails.

There are various annexes (659 sqm), from which, it is possible to build a second property of 300 sqm.

The property also offers 3 wells and a pool.

Energetic Certificate: G

Purchase fees: 11% taxes + Notary + land registry.