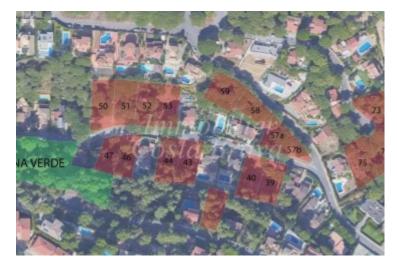

## Plots of land for sale in Playa beach, located in a grown tree area

Building plots between 446 sqm and 997 sqm, located 700 m to the beach and 2 km to the golf course

Different building plots surrounded by trees and close to a green area, located in a quiet urbanization, 700 to the beach and 2 km to the golf course.

Plot surface

446 m<sup>2</sup>

From 125.000€ to 200.000€, the plots offer diverse area, all surrounded by trees.

Building main: 30% Building occupation: 20% Height maximum: 6,5 m Meters from neighbours: 2 Meters from street: 3

## Costa Brava

 Parcela 26
 608m2
 200.000€
 Parcela 52
 628m2
 147.000€

 Parcela 39
 711m2
 163.000€
 Parcela 53
 618m2
 145.000€

 Parcela 40
 736m2
 169.000€
 Parcela 57a 475m2
 130.000€

 Parcela 43
 681m2
 160.000€
 Parcela 57b 446m2
 125.000€

 Parcela 44
 742m2
 170.000€
 Parcela 58
 607m2
 155.000€

 Parcela 46
 644m2
 148.000€
 Parcela 73
 752m2
 165.000€

 Parcela 47
 548m2
 135.000€
 Parcela 73
 752m2
 172.000€

See more information about this property on our website