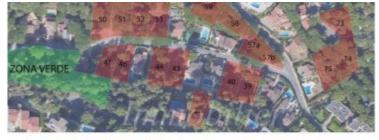

## Costa Brava

 Parcela 26
 608m2
 200.000€
 Parcela 52
 628m2
 147.000€

 Parcela 39
 711m2
 163.000€
 Parcela 53
 618m2
 145.000€

 Parcela 40
 736m2
 169.000€
 Parcela 57a 475m2
 130.000€

 Parcela 43
 681m2
 160.000€
 Parcela 57b 446m2
 125.000€

 Parcela 44
 742m2
 170.000€
 Parcela 58
 607m2
 155.000€

 Parcela 46
 644m2
 148.000€
 Parcela 73
 752m2
 165.000€

 Parcela 47
 548m2
 135.000€
 Parcela 73
 752m2
 172.000€

See more information about this property on our website