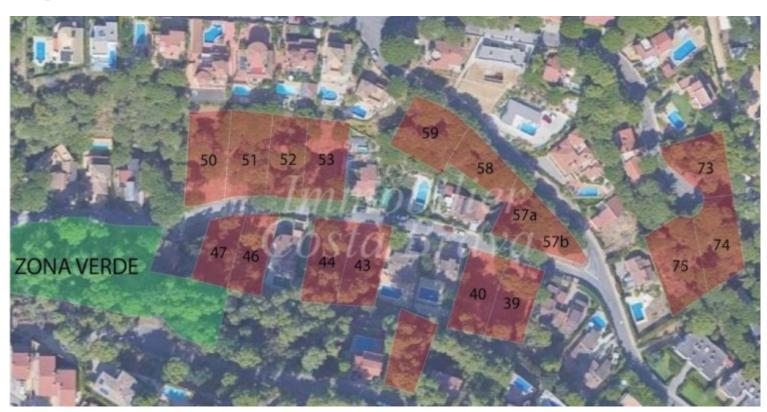

## Plots of land for sale in Playa beach, located in a grown tree area

Building plots between 446 sqm and 997 sqm, located 700 m to the beach and 2 km to the golf course

Different building plots surrounded by trees and close to a green area, located in a quiet urbanization, 700 to the beach and 2 km to the golf course.

Plot surface

446 m<sup>2</sup>

From 125.000€ to 200.000€, the plots offer diverse area, all surrounded by trees.

Building main: 30% Building occupation: 20% Height maximum: 6,5 m Meters from neighbours: 2 Meters from street: 3

## Costa Brava

 Parcela 26
 608m2
 200.000€
 Parcela 52
 628m2
 147.000€

 Parcela 39
 711m2
 163.000€
 Parcela 53
 618m2
 145.000€

 Parcela 40
 736m2
 169.000€
 Parcela 57a 475m2
 130.000€

 Parcela 43
 681m2
 160.000€
 Parcela 57b 446m2
 125.000€

 Parcela 44
 742m2
 170.000€
 Parcela 58
 607m2
 155.000€

 Parcela 46
 644m2
 148.000€
 Parcela 73
 752m2
 165.000€

 Parcela 47
 548m2
 135.000€
 Parcela 73
 752m2
 172.000€

See more information about this property on our website